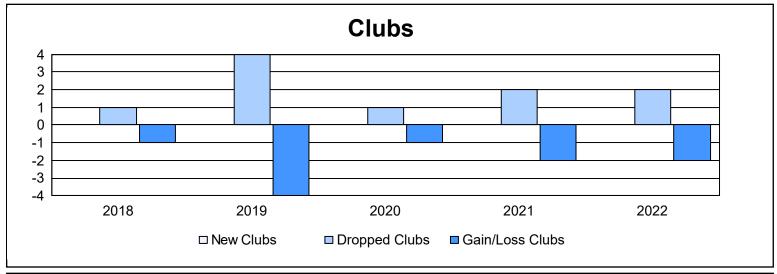

District 31 N As of June 2022 Cumulative

| Year      | New<br>Clubs | Dropped<br>Clubs | Gain/<br>Loss<br>Clubs | New<br>Members | Charter<br>Members | Reinstate<br>Members | Transfer<br>Members | Total<br>Member<br>Added | Total<br>Members<br>Dropped | Gain/<br>Loss<br>Members |
|-----------|--------------|------------------|------------------------|----------------|--------------------|----------------------|---------------------|--------------------------|-----------------------------|--------------------------|
| 2017-2018 | 0            | 1                | -1                     | 98             | 0                  | 1                    | 5                   | 104                      | 232                         | -128                     |
| 2018-2019 | 0            | 4                | -4                     | 111            | 3                  | 8                    | 10                  | 132                      | 193                         | -61                      |
| 2019-2020 | 0            | 1                | -1                     | 66             | 0                  | 3                    | 1                   | 70                       | 163                         | -93                      |
| 2020-2021 | 0            | 2                | -2                     | 76             | 1                  | 19                   | 6                   | 102                      | 133                         | -31                      |
| 2021-2022 | 0            | 2                | -2                     | 109            | 1                  | 1                    | 24                  | 135                      | 173                         | -38                      |
| Average   | 0            | 2                | -2                     | 92             | 1                  | 6                    | 9                   | 109                      | 179                         | -70                      |